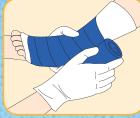

oft fabric makes it easier to wrap and shape the contours of the human body.
- Durability for safety: Tomato Cast is strong to impact and durable on the edges.
- Tack-free and no layer separation
- Excellent X-ray translucency

## **APPLICATION INSTRUCTIONS**

Please refer to our websties (www.tomatomnc.com) for instruction video and more details.



Slip the two layers of Tomato SAFE Pad on the affected body part.



Gloves must be worn.



Open only one roll of Tomato Cast at a time.



Immerse the roll in the water in a temperature of 20~24 degrees for 3~5 seconds and squeeze 3~4 times in the water for the complete water penetration into the body of the roll.

This process will help strengthen adhesion and make it easy to come off the roll.

\* Do not put it in the water for too long.



- Wrap spirally, taking care to avoid excessive tightness.
- \* Finish wrapping it up within 1 minute and 10 seconds after the pouch is open.



Smooth and rub the surface to achieve good contact between layers. In 3-5 minutes after immersion in the water, Tomato Cast is sufficiently cured for further molding.

## **PRODUCT INFORMATION**

| CODE NO.          | SIZE                                  | ROLLS / BOX |
|-------------------|---------------------------------------|-------------|
| TRC-002F/TRC-002P | $2in \times 4yds (5.0cm \times 3.6m)$ | 10          |
| TRC-003F/TRC-003P | 3in × 4yds (7.5cm × 3.6m)             | 10          |
| TRC-004F/TRC-004P | 4in × 4yds (10.0cm × 3.6m)            | 10          |
| TRC-005F/TRC-005P | 5in × 4yds (12.5cm × 3.6m)            | 10          |
|