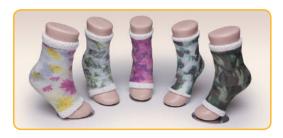

# Tomato PATTERNED CAST™

#### **FEATURES**

- To be used to improve effective treatment through a patient's state of balance
- Cartoon Pattern can catch children's eyes.
- Military Pattern can be disguised from enemy

#### **BASIC 5 PATTERNS**

Flower, Panda, Camo blue, Camo pink, Camo green