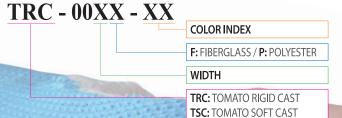

#### **COLOR INDEX**

\*The color shown in the picture may be different from the actual color.

### **ORDERING CODE**

\* e.g. - TRC - 003F - WH: tomato rigid cast, 3 inch, fiberglass, white

*Removal:* Tomato Cast can be removed with a traditional cast saw. Care should be taken to avoid injury to the patient when a small amount of underpadding has been used.