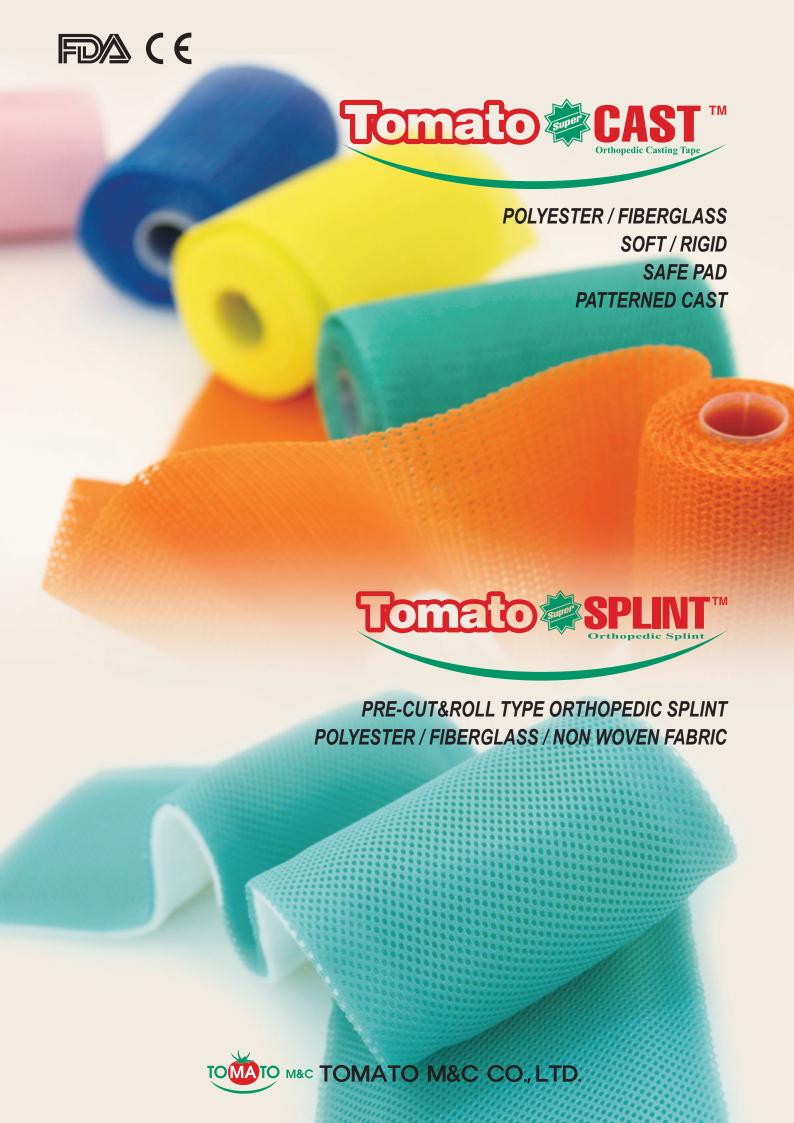

## **APPLICATION INSTRUCTIONS**

Please refer to our websties (www.tomatomnc.com) for instruction video and more details.

Slip the two layers of Tomato SAFE Pad on the affected body part.

Gloves must be worn.