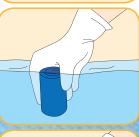

Open only one roll of Tomato Cast at a time.

Immerse the roll in the water in a temperature of 20~24 degrees for 3~5 seconds and squeeze 3~4 times in the water for the complete water penetration into the body of the roll.

This process will help strengthen adhesion and make it easy to come off the roll.

\* Do not put it in the water for too long.

- Wrap spirally, taking care to avoid excessive tightness.
- \* Finish wrapping it up within 1 minute and 10 seconds after the pouch is open.