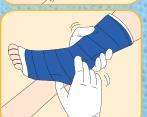

Smooth and rub the surface to achieve good contact between layers. In 3-5 minutes after immersion in the water, Tomato Cast is sufficiently cured for further molding.