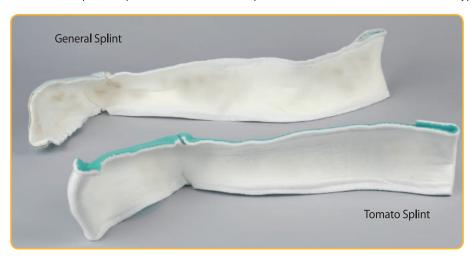

## **AFTER USE**

This picture evidences that Tomato splint was polluted less than General Splint's one even after use. Because our mesh type fabric dries fast.