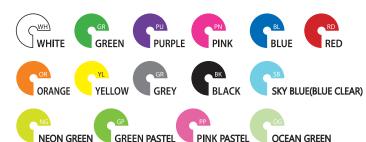

#### **COLOR INDEX**

\*The color shown in the picture may be different from the actual color.

### **ORDERING CODE**

\* e.g. - TRC - 003F - WH: tomato rigid cast, 3 inch, fiberglass, white

*Removal:* Tomato Cast can be removed with a traditional cast saw. Care should be taken to avoid injury to the patient when a small amount of underpadding has been used.