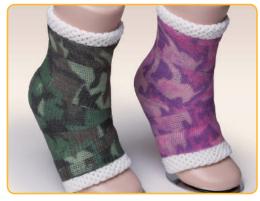

#### **FEATURES**

- To be used to improve effective treatment through a patient's state of balance
- Cartoon Pattern can catch children's eyes.
- Military Pattern can be disguised from enemy

#### **BASIC 5 PATTERNS**

Flower, Panda, Camo blue, Camo pink, Camo green